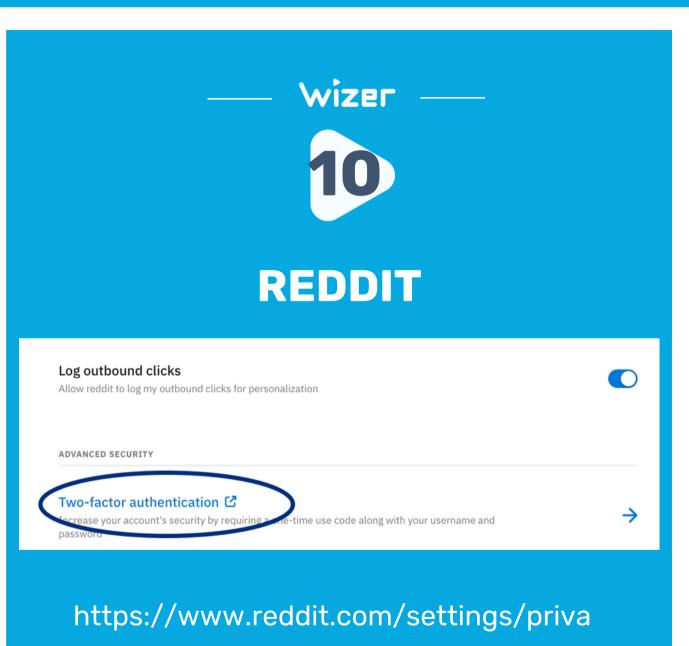

### https://www.paypal.com/myaccount/secu rity/

https://my.slack.com/account/settings

| Sign In                   |                                |
|---------------------------|--------------------------------|
| Sign-In Email             |                                |
| Sign-In Password          |                                |
| Two-Factor Authentication | Off                            |
| Linked Accounts           | Work Email                     |
|                           | Sign Me Out From All Devices ⑦ |
|                           |                                |