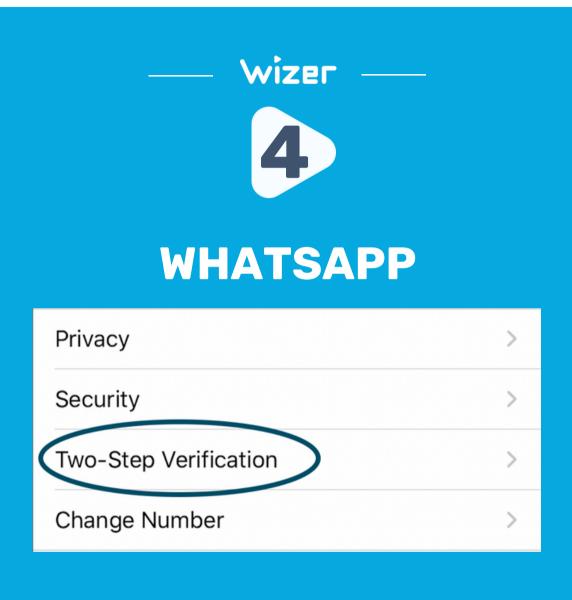

# Multi Factor Authentication Cheat Sheet

18 Common Apps

wizer-training.com



rity



## https://www.facebook.com/settings? tab=security



### Login Security Password > 63

 $\odot$ Login Activity >

>

>

>

- Saved Login Info  $\Omega$
- Two-Factor Authentication

**Emails From Instagram**  $\sim$ 

Settings > Security > Two-Factor **Authentication** 



Settings > Account > Two-step Verification



### ← Login verification

### Login verification

After you log in, Twitter will ask you for additional information to confirm your identity and protect your account from being compromised. Learn more

### https://twitter.com/settings/account/login\_verifi cation



# https://appleid.apple.com/account/ma nage



# MICROSOFT



https://account.microsoft.com/sec urity/





Two-step verification

setivate this feature for enhanced account security

<u>https://www.linkedin.com/psettings/sign-in-</u> <u>and-security</u>



СУ



# ΤΙΚΤΟΚ

| < Security                                                                                        |   |
|---------------------------------------------------------------------------------------------------|---|