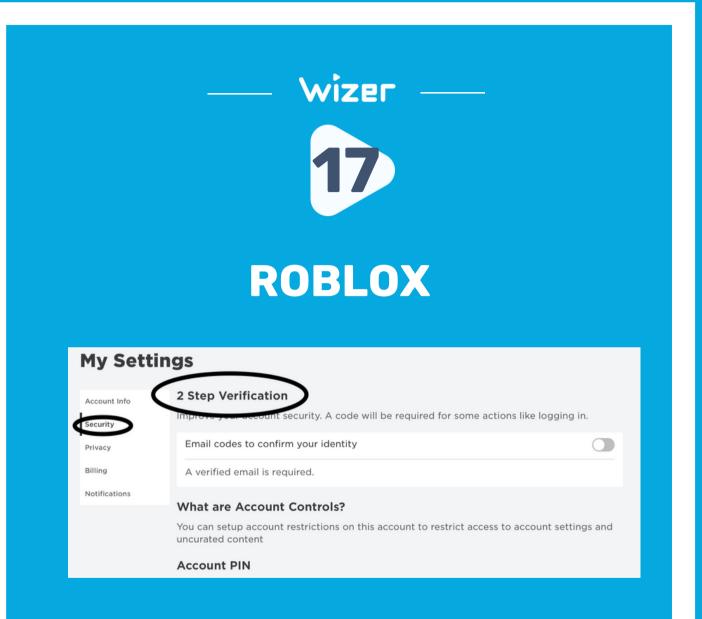

### Your Profile -> Account

https://www.roblox.com/my/account#!/se curity

Your Profile -> Settings -> Security