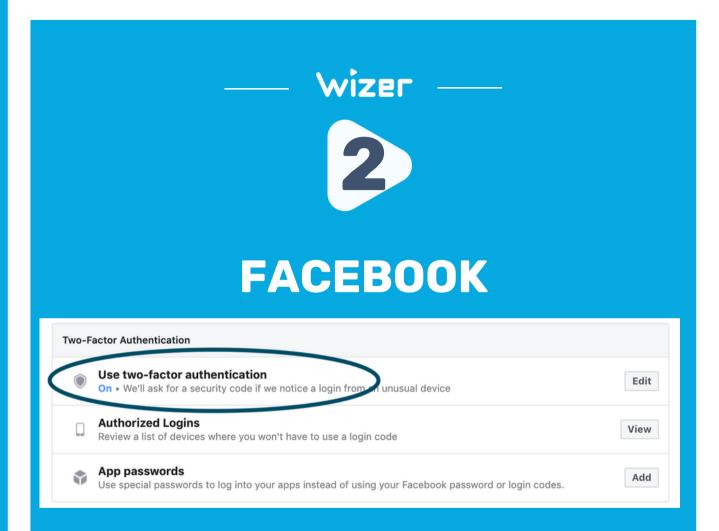

# Multi Factor Authentication Cheat Sheet

18 Common Apps

wizer-training.com



rity



## https://www.facebook.com/settings? tab=security



### Login Security Password > 63

 $\odot$ Login Activity >

>

>

>

- Saved Login Info  $\Omega$
- Two-Factor Authentication

**Emails From Instagram**  $\sim$ 

Settings > Security > Two-Factor **Authentication** 



Settings > Account > Two-step Verification



### ← Login verification

### Login verification

After you log in, Twitter will ask you for additional information to confirm your identity and protect your account from being compromised. Learn more

### https://twitter.com/settings/account/login\_verifi cation



# https://appleid.apple.com/account/ma nage



# MICROSOFT



https://account.microsoft.com/sec urity/





Two-step verification

setivate this feature for enhanced account security

<u>https://www.linkedin.com