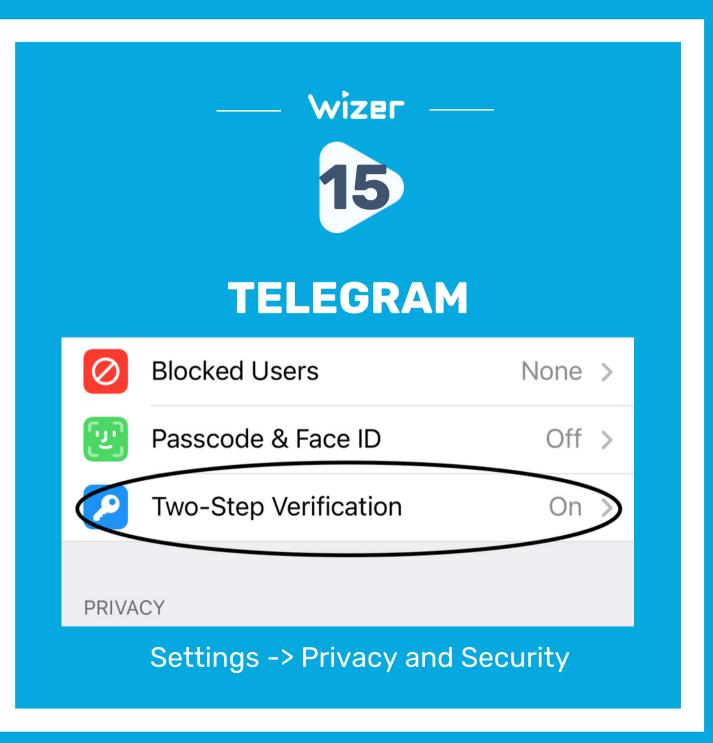

# Multi Factor Authentication Cheat Sheet

18 Common Apps

wizer-training.com

rity