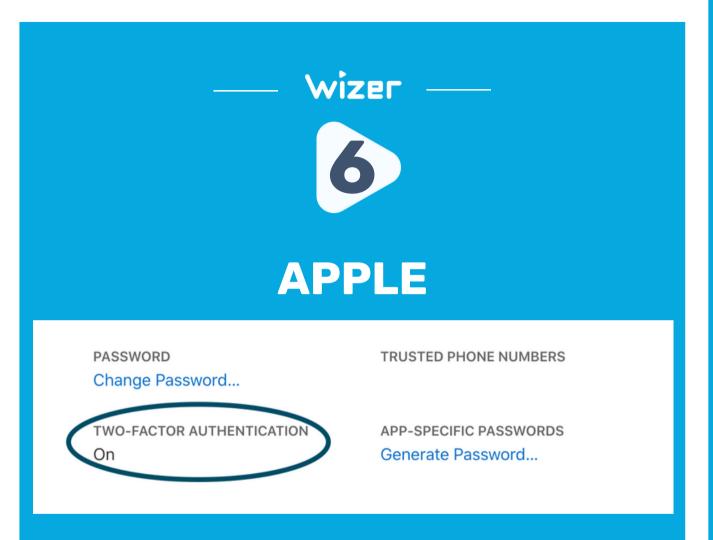

# Multi Factor Authentication Cheat Sheet

18 Common Apps

wizer-training.com



rity



## https://www.facebook.com/settings? tab=security



### Login Security Password > 63

 $\odot$ Login Activity >

>

>

>

- Saved Login Info  $\Omega$
- Two-Factor Authentication

**Emails From Instagram**  $\sim$ 

Settings > Security > Two-Factor **Authentication** 



Settings > Account > Two-step Verification



### ← Login verification

### Login verification

After you log in, Twitter will ask you for additional information to confirm your identity and protect your account from being compromised. Learn more

### https://twitter.com/settings/account/login\_verifi cation



# https://appleid.apple.com/account/ma nage



# MICROSOFT



https://account.microsoft.com/sec urity/





Two-step verification

setivate this feature for enhanced account security

<u>https://www.linkedin.com/psettings/sign-in-</u> <u>and-security</u>



СУ



# ΤΙΚΤΟΚ

| < Security                                                                                        |   |
|---------------------------------------------------------------------------------------------------|---|
| Security alerts                                                                                   | > |
| Your devices                                                                                      | > |
| 2-step verification<br>2-step - offers an extra layer of<br>account, even if someone knows your p