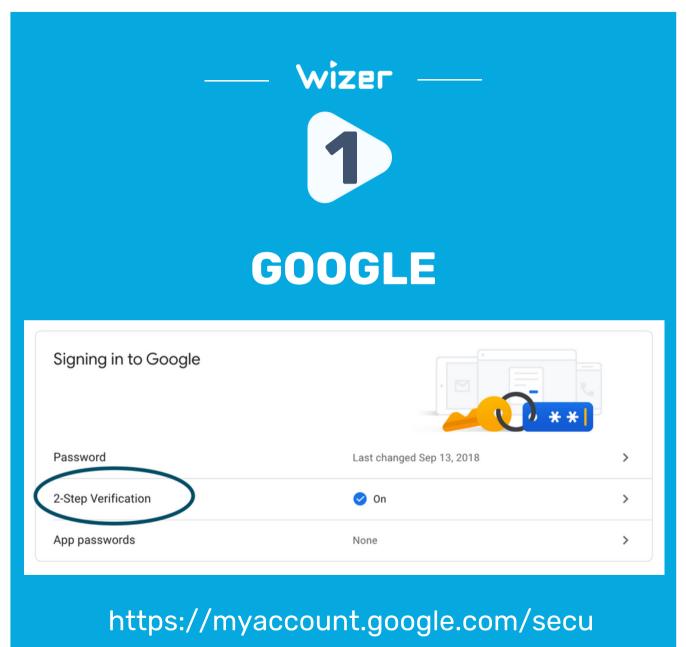

# Multi Factor Authentication Cheat Sheet

18 Common Apps

wizer-training.com



rity



## https://www.facebook.com/settings? tab=security



### Login Security Password > 63

 $\odot$ Login Activity >

>

>

>

- Saved Login Info  $\Omega$
- Two-Factor Authentication

**Emails From Instagram**  $\sim$ 

Settings > Security > Two-Factor **Authentication** 



Settings > Account > Two-step Verification



### ← Login verification

### Login verification

After you log in, Twitter will ask you for additional information to confirm your identity and protect your account from being compromised. Learn more

### https://twitter.com/settings/account/login\_verifi cation



# https://appleid.apple.com/account/ma nage



# MICROSOFT



https://account.microsoft.com/sec urity/





Two-step verification

setivate this feature for enhanced account security

<u>https://www.link