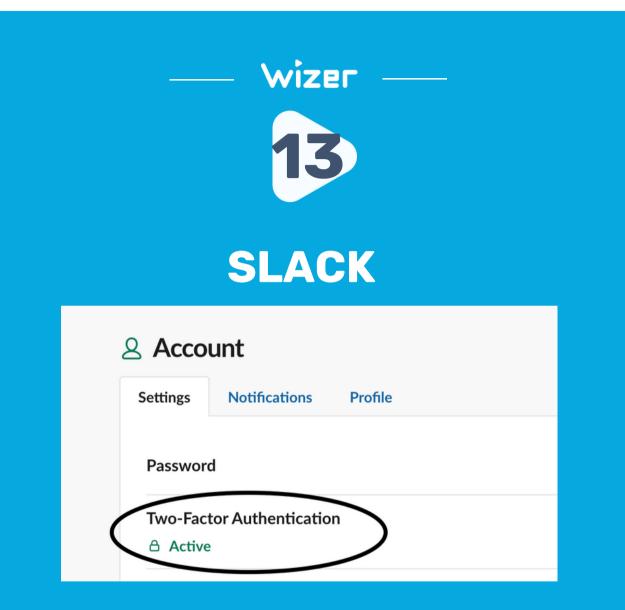

### https://www.paypal.com/myaccount/secu rity/

https://my.slack.com/account/settings

| Sign In                   |                                |
|---------------------------|--------------------------------|
| Sign-In Email             |                                |
| Sign-In Password          |                                |
| Two-Factor Authentication | Off                            |
| Linked Accounts           | Work Email                     |
|                           | Sign Me Out From All Devices ⑦ |
|                           |                                |