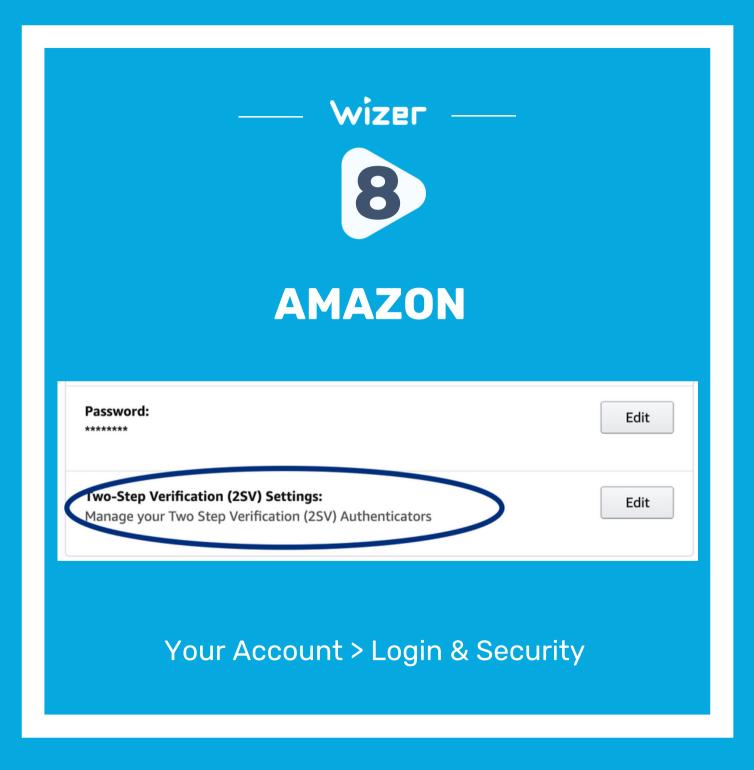

# Multi Factor Authentication Cheat Sheet

18 Common Apps

wizer-training.com



rity



## https://www.facebook.com/settings? tab=security



### Login Security Password > 63

 $\odot$ Login Activity >

>

>

>

- Saved Login Info  $\Omega$
- Two-Factor Authentication

**Emails From Instagram**  $\sim$ 

Settings > Security > Two-Factor **Authentication** 



Settings > Account > Two-step Verification



### ← Login verification

### Login verification

After you log in, Twitter will ask you for additional information to confirm your identity and protect your account from being compromised. Learn more

### https://twitter.com/settings/account/login\_verifi cation



# https://appleid.apple.com/account/ma nage



# MICROSOFT



https://account.microsoft.com/sec urity/





Two-step verification

setivate this feature for enhanced account security

<u>https://www.linkedin.com/psettings/sign-in-</u> <u>and-security</u>



СУ



# ΤΙΚΤΟΚ

| < Security                                                                                        |   |
|---------------------------------------------------------------------------------------------------|---|
| Security alerts                                                                                   | > |
| Your devices                                                                                      | > |
| 2-step verification<br>2-step - offers an extra layer of<br>account, even if someone knows your p |   |
| Save login info