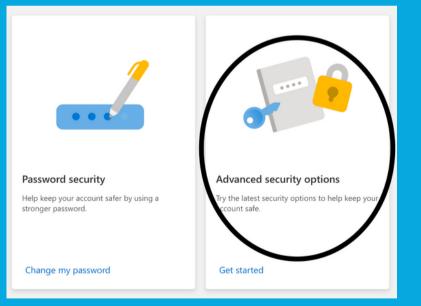

# MICROSOFT

https://account.microsoft.com/sec urity/

Two-step verification

setivate this feature for enhanced account security

<u>https://www.linkedin.com/psettings/sign-in-</u> <u>and-security</u>

СУ